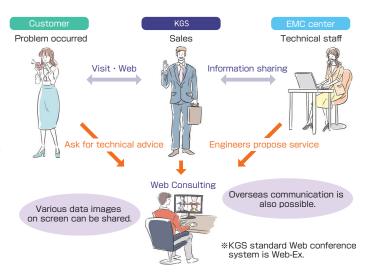

We will help you to find solutions to noise problems.

**EMC**Solution WEB EMC Management Consulting

We can help you with pre-measurements for EMC certification, find solutions to your machine's malfunctioning and find ways to reduce costs of EMC components; simply over a WEB conference.

Through the Internet, customers (in conference rooms, offices, measurement rooms etc.) can communicate with our engineers in the EMC center and receive our consulting service. We are prompt in serving customers for noise management and the service is available both in Japan and over seas.

As needed, our engineers can visit an EMC test lab in your office or in other close site and check your machine/device. They can also provide noise management to your machine on site.

2

**EMC**Solution Service